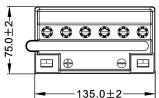

#### **DIMENSIONS & WEIGHT**

| LENGHT       | 135±2mm |
|--------------|---------|
| WIDTH        | 75±2mm  |
| TOTAL HEIGHT | 133±2mm |
| GROSS WEIGHT | 7.76ka  |
| DKN79 MEIDUI | 2.74kg  |