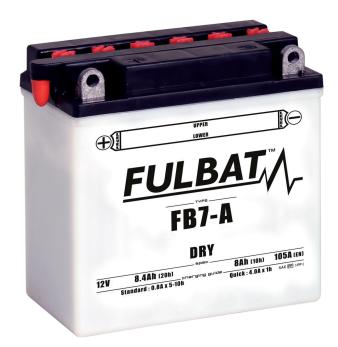

# DATA

## FB7-A (12N7-4A)

www.fulbat.com - @ FULBAT

VOLTAGE

CCA (EN)

CAPACITY (20h)

CAPACITY (10h)