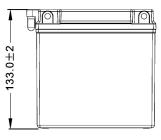

#### **DIMENSIONS & WEIGHT**

| LENGHT       | 135±2mm |
|--------------|---------|
| WIDTH        | 75±2mm  |
| TOTAL HEIGHT | 133±2mm |
| GROSS WEIGHT | 7.76ka  |
| DKN79 MEIDUI | 2.74kg  |